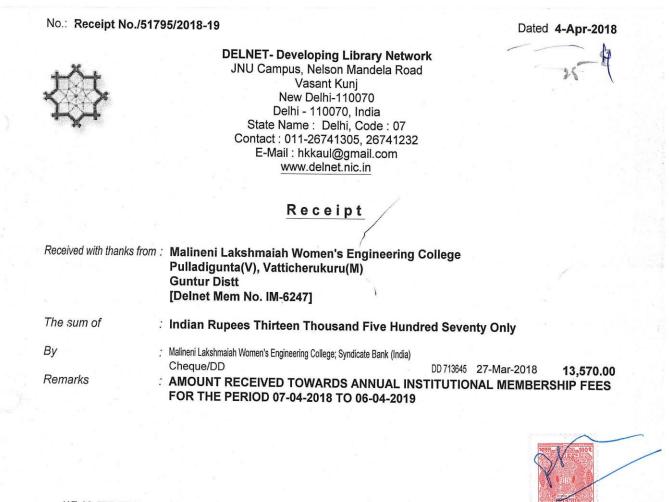

### i-manager Receipts

Publications 3/343, Hillview, Town Railway Nagar, Nagercoil, Kanyakumari District, TamilNadu, Pin - 629001 Phone :91-4652-276675,231675 Email:info@imanagerpublications.com. Website: www.imanagerpublications.com

manager

1

Receipt

Receipt No: 10464

Description : i-manager's Journals

Customer Information

The Librarian

Malineni Lakshmaiah Women's Engg College Pulladigunta (V), Vatticherukuru (M) Guntur, Andhra Pradesh, India Pincode: 522017

**Payment Details** 

Payment Type: DD

Cheque / DD No: 713646

Cheque / DD Date: 27-03-2018

Amount Received: 8800/-

Date:03-04-2018

### Itemization

| Item # | Quant<br>ity                        | Details                            | Unit Price(INR) | Total Price(INR) | Postal<br>Charge(INR) |
|--------|-------------------------------------|------------------------------------|-----------------|------------------|-----------------------|
| 1      | 1                                   | Journal on Information Technology  | 2700            | 2700             | 0                     |
| 2      | 2 1 Journal on Software Engineering |                                    | 2700            | 2700             | 0                     |
| 3      | 1                                   | Journal on Cloud Computing         | 2700            | 2700             | 0                     |
| 4      | 1                                   | Journal on Electronics Engineering | 2700            | 2700             | 0                     |
|        |                                     |                                    | Grand Total     | 10800            | 0                     |
|        |                                     |                                    | Discount        | 2000             |                       |
|        | ,                                   |                                    |                 | Sub Total        | 8800                  |
|        |                                     |                                    |                 | Total            | 8800                  |

RevinderWinster

Signature

Date :03-Apr-18

| l-manager<br><u>Publications</u>             | 3/343, Hillview, Town Railway Nagar, Nagercoil,<br>Kanyakumari Dist., Tamilnadu. Pin - 629 001<br>e-mail:info@imanagerpublications.com. |
|----------------------------------------------|-----------------------------------------------------------------------------------------------------------------------------------------|
| RECE                                         | <u>EIPT</u>                                                                                                                             |
| Receipt No. 7951                             | Date :18. [.0.4.]. 20.16.                                                                                                               |
| Receipt No.<br>Received with thanks from M/s | iblarian, Malineri Lakshmainh<br>Womes's Sagineering College<br>ords)Sight (housand Gight-only by<br>Hundled<br>3.9                     |