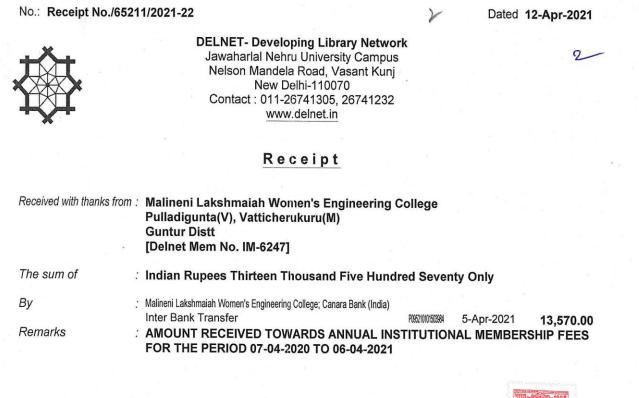

### **DELNET** Receipts

Dated 2-Jun-2021 No.: Receipt No./65422/2021-22 12 **DELNET- Developing Library Network** Jawaharlal Nehru University Campus Nelson Mandela Road, Vasant Kunj New Delhi-110070 State Name : Delhi, Code : 07 Receipt Received with thanks from : Malineni Lakshmaiah Women's Engineering College Pulladigunta(V), Vatticherukuru(M) **Guntur Distt** [Delnet Mem No. IM-6247] : Indian Rupees Thirteen Thousand Five Hundred Seventy Only The sum of : Malineni Lakshmaiah Women's Engineering College; Canara Bank (India) By P107210104564438 17-Apr-2021 13,570.00 Inter Bank Transfer : AMOUNT RECEIVED TOWARDS ANNUAL INSTITUTIONAL MEMBERSHIP FEES Remarks FOR THE PERIOD 07-04-2021 TO 06-04-2022 WY. M.

1

tory

Dated 2-Jun-2021

12

Auth

### DELNET Receipts

### No.: Receipt No./65422/2021-22

:

DELNET- Developing Library Network Jawaharlal Nehru University Campus Nelson Mandela Road, Vasant Kunj New Delhi-110070 State Name : Delhi, Code : 07

### Receipt

: Indian Rupees Thirteen Thousand Five Hundred Seventy Only

Received with thanks from : Malineni Lakshmaiah Women's Engineering College Pulladigunta(V), Vatticherukuru(M) Guntur Distt [Delnet Mem No. IM-6247]

 $-100 (V), V_{2}$ 

The sum of

By

- 1

Remarks

Malineni Lakshmaiah Women's Engineering College; Canara Bank (India) Inter Bank Transfer PW2MW6448 17-Apr-2021 13,570.00 AMOUNT RECEIVED TOWARDS ANNUAL INSTITUTIONAL MEMBERSHIP FEES FOR THE PERIOD 07-04-2021 TO 06-04-2022

\*\*₹ 13,570.00/-

\*\*Subject to Realisation